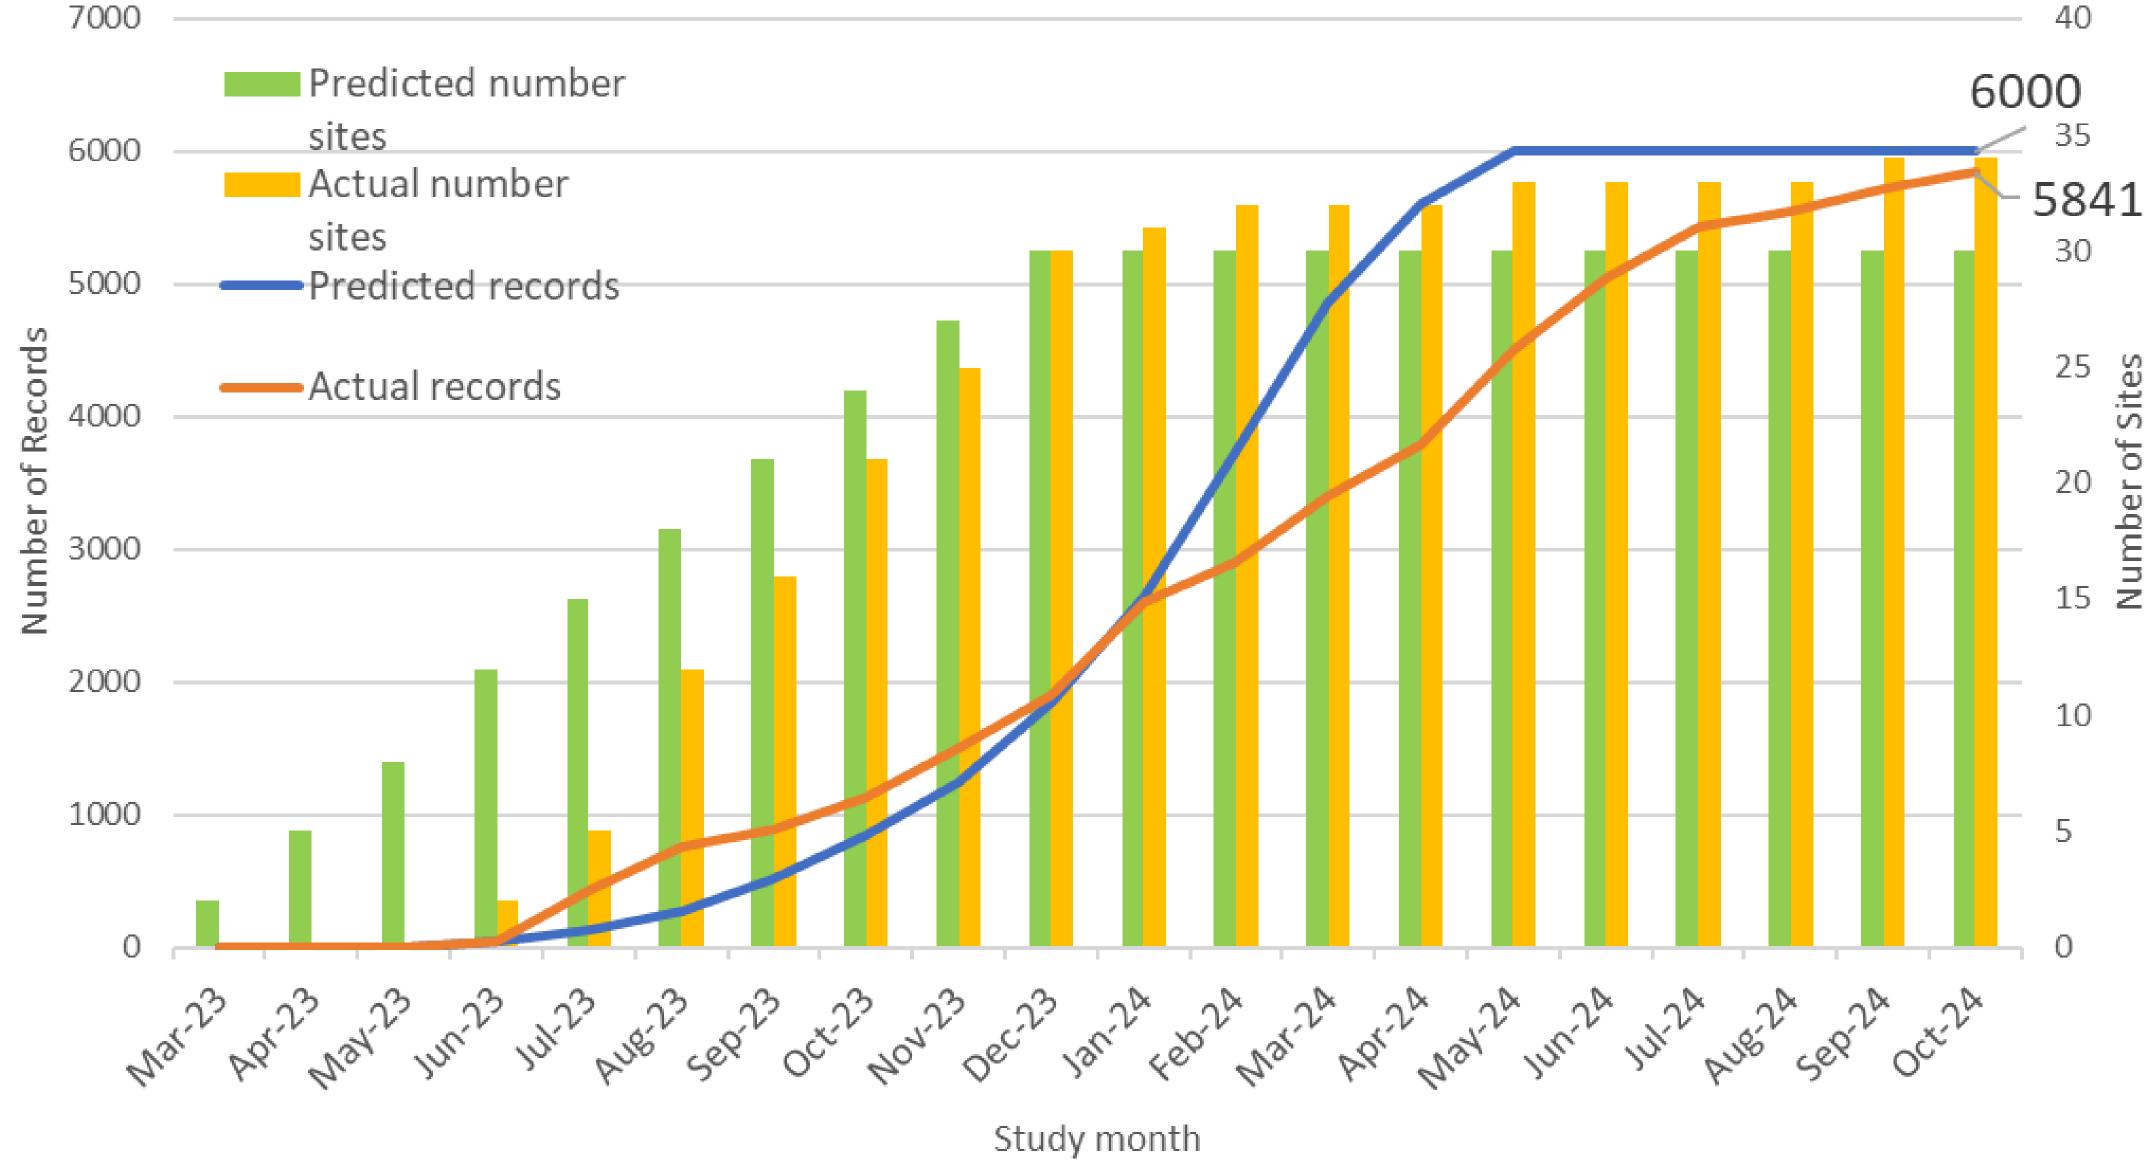

### For the Retrospective Study:

We still NEED 160 records to go to meet the Retrospective Study target!

PLEASE KEEP GOING!

## Retrospective Study Recruitment as of 23 October 2024

www.picbone.com 01865 613460