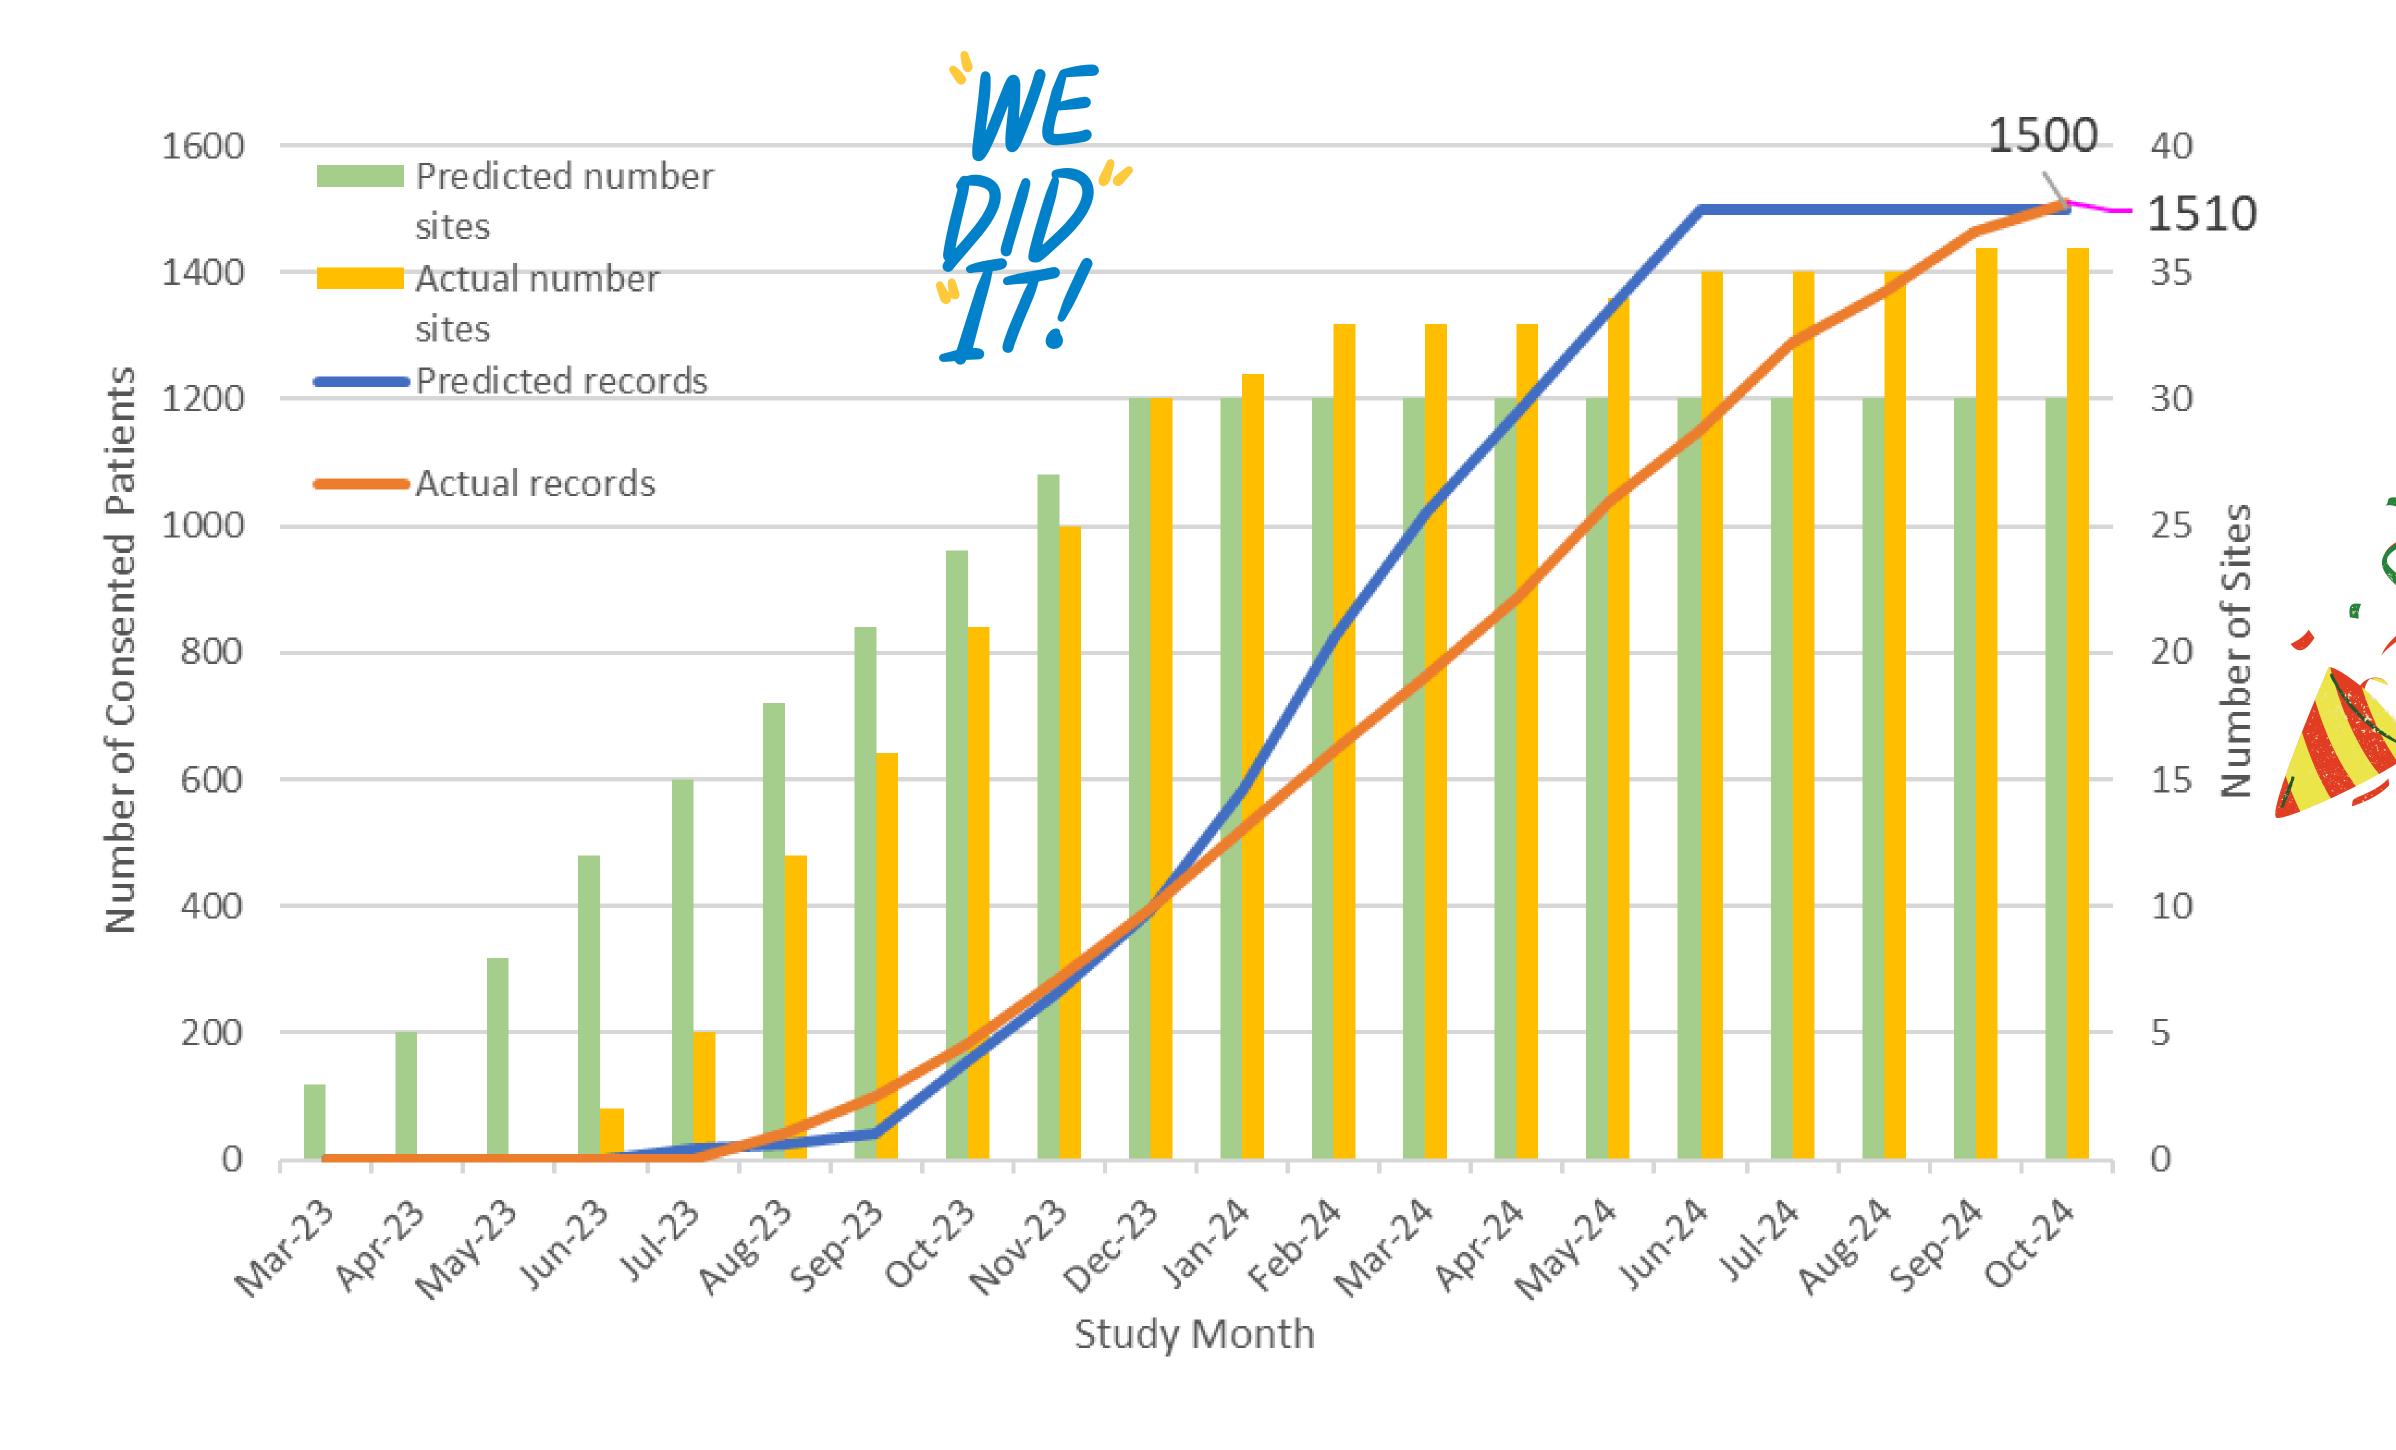

## For the Prospective Study:

We've done it! We've reached the 1,500-recruitment target and beat it!

You can no longer add new Screening Forms to the database.

Please complete outstanding Consent Forms and other forms, and resolve data queries!

Well done everyone for reaching the target on the prospective study!!!

Final push for the retrospective study now, we are not far. 99

Tim and Dan in Berlin with Mr James Hunter, paediatric orthopaedic lead for GIRFT - Getting It Right First Time.

## Prospective Study Recruitment as of 23 October 2024